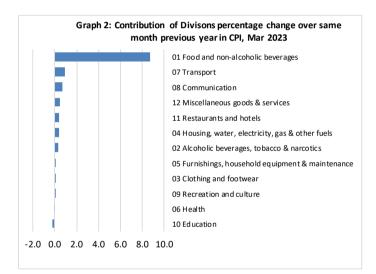

### **Consumer Price Index (% Change)**

Graph 3 shows the percentage change for all Divisions (groups) in March 2023 in comparison to March 2022. Food & Non Alcoholic had the largest increase of 20.2% followed by Restaurants, Communication and Miscellaneous Goods & Services which rose 18.4, 14.0, and 11.9 percent respectively. Other groups such as Transport, Housing, Water, Electricity Gas & Other Fuel, Furnishing, Household Equipment & Maintenance, Alcoholic Beverages & Tobacco, Recreation & Culture, and Clothing & Footwear indices recorded increases of 6.0, 3.9, 3.1, 2.3, 1.6 and 0.9 percent respectively. On the other hand, Education fell 12.0 percent and Health declined by 3.8 percent.