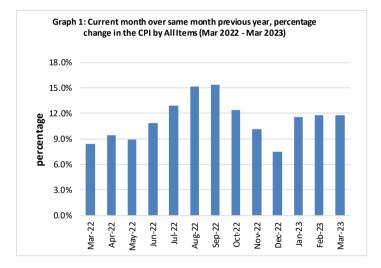

The Local goods component also contributed to the increase when it went up by 9.4 percent on a yearon-year (y-o-y) basis, due to higher prices for local food, meals, phone calls, internet and airline fares. Graph 1 shows the percentage changes over the same month last year in the CPI by all Divisions from March 2022 to March 2023.