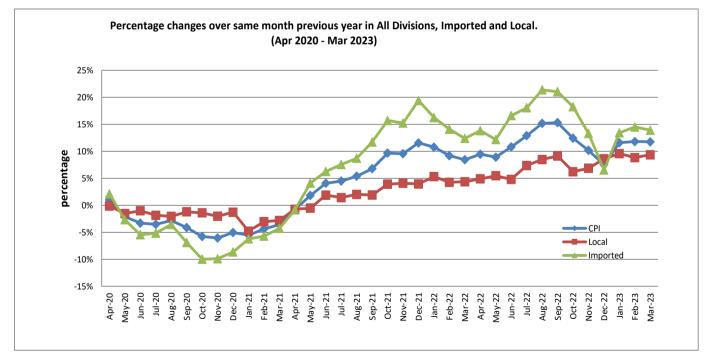

# SUMMARY

The Consumer Price Index (CPI) for March 2023 rose 11.7 percent compared to March 2022. This was mainly influenced by the increase in the Imported goods component by 13.9 percent from the same month last year as a result of higher prices for imported food, building materials, kerosene, kerosene stove, laptop and toiletries,

The Local goods component also contributed to the increase when it went up by 9.4 percent on a yearon-year (y-o-y) basis, due to higher prices for local food, meals, phone calls, internet and airline fares. Graph 1 shows the percentage changes over the same month last year in the CPI by all Divisions from March 2022 to March 2023.