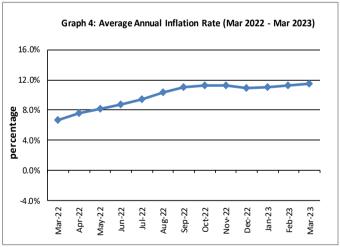

#### **Inflation Rate**

The average annual inflation rate for the year ended March 2023 was 11.5 percent. For the twelve months ending March 2022, the inflation rate was 6.7 percent. Presented in Graph 4 is the average annual inflation rate (Mar 2022 - Mar 2023).