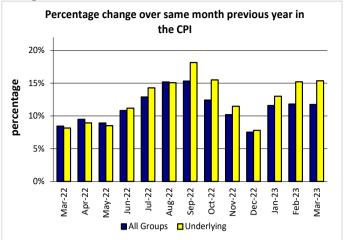

The Local goods component also contributed to the increase when it went up by 9.4 percent on a yearon-year (y-o-y) basis, due to higher prices for local food, meals, phone calls, internet and airline fares. Graph 1 shows the percentage changes over the same month last year in the CPI by all Divisions from March 2022 to March 2023.

#### Underlying Indices <sup>1/</sup>

The All Items Underlying Index for March 2023 registered an increase of 15.4 percent when compared to March 2022. It also increased by 0.1 percent when compared to February 2023. Both the Imported and Local Items Underlying Indices recorded increases of 16.6 and 12.5 percent respectively.