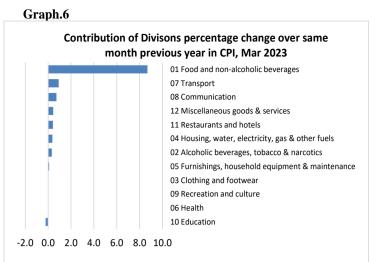

#### **Total All Divisions Contribution**

As depicted in Graph 2, Food & Non Alcoholic Beverages was the largest contributor to the 11.7 percent rise in the CPI in March 2023, with a contribution of 8.7 percentage-points (pp) to the overall increase in March 2023. The most significant drivers of this within the group were chicken leg guarters (up 27.9%), flour (up 47.8%), devondale milk (up 41.4%), anchor milk (up 32.4%), koko Samoa (up 58.5%), corned beef palm (up 30.4%), cooking oil (up 30.2%), round pancake (up 33.3%), mineral water (up 31.6%), cucumber (up 31.4%), tomato (up 50.8%), round cabbage (up 72.0%) and ta'amu which increased more than fourfold over its average price in March 2022. The next largest contributor was Transport with a contribution of 0.9 pp, increasing 6.0% compared to March 2022. The greatest drivers of this increase were petrol increasing 3.0%, diesel increasing 15.8% and air fares (Apia-Pago-Apia) rising 71.1% & (Apia-Auckland-Apia) up 17.9% from the same month of the previous year. Communication also contributed 0.7 pp due to the increase of 27.9% in mobile phone calling per minute and internet data bundle up 32.0%.

### **Consumer Price Index (% Change)**

Graph 3 shows the percentage change for all Divisions (groups) in March 2023 in comparison to March 2022. Food & Non Alcoholic had the largest increase of 20.2% followed by Restaurants, Communication and Miscellaneous Goods & Services which rose 18.4, 14.0, and 11.9 percent respectively. Other groups such as Transport, Housing, Water, Electricity Gas & Other Fuel, Furnishing, Household Equipment & Maintenance, Alcoholic Beverages & Tobacco, Recreation & Culture, and Clothing & Footwear indices recorded increases of 6.0, 3.9, 3.1, 2.3, 1.6 and 0.9 percent respectively. On the other hand, Education fell 12.0 percent and Health declined by 3.8 percent.