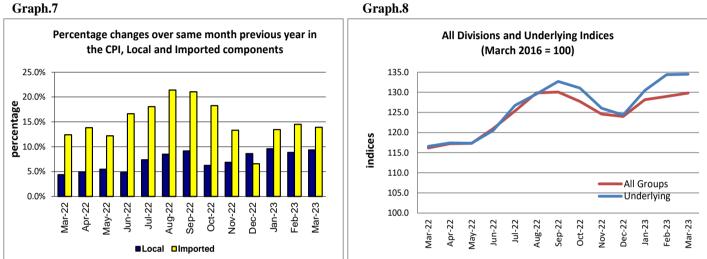

The Local goods component also contributed to the increase when it went up by 9.4 percent on a yearon-year (y-o-y) basis, due to higher prices for local food, meals, phone calls, internet and airline fares. Graph 1 shows the percentage changes over the same month last year in the CPI by all Divisions from March 2022 to March 2023.