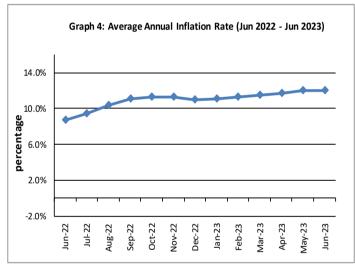

### **Inflation Rate**

The average annual inflation rate for the year ended June 2023 was 12.0 percent. For the twelve months ending June 2022, the inflation rate was 8.8 percent. Presented in Graph 4 is the average annual inflation rate (June 2022 - June 2023).