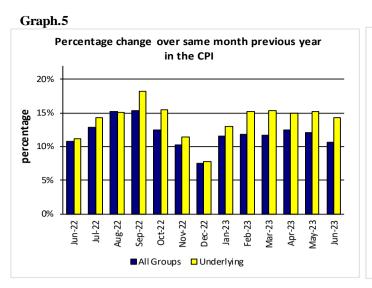

# Underlying Indices 1/

The All Items Underlying Index for June 2023 registered an increase of 14.2 percent when compared to June 2022. It also increased by 0.1 percent when compared to May 2023. Both the Imported and Local Items Underlying Indices recorded increases of 16.3 and 9.3 percent respectively.