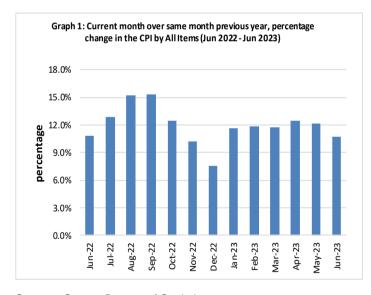

The Imported goods component also contributed to the increase when it went up by 10.0 percent on a year-on-year (y-o-y) basis, due to higher prices for imported food, gas, household furnishing, laptop and toiletries. Graph 1 shows the percentage changes over the same month last year in the CPI by all Divisions from June 2022 to June 2023.

## **Consumer Price Index (% Change)**

Graph 3 shows the percentage change for all Divisions (groups) in June 2023 in comparison to June 2022. Food & Non Alcoholic had the largest increase of 22.0% followed by Communication and Miscellaneous Goods & Services which rose 14.0 and 10.2 percent respectively.