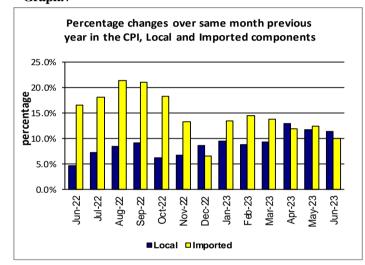

# **Local Goods Component**

The increase in prices for local food, meals, mobile phone calling per minute, internet and airline fares have resulted in the 11.5 percent increase in the local goods component.

# **Imported Goods Component**

The Imported goods component of the CPI registered an increase of 10.0 percent when compared to the same month last year. This increase was mainly due to higher prices recorded for imported food, laptop, gas, toilet soap, tooth paste, sefe, clothing chest and kerosene stove.