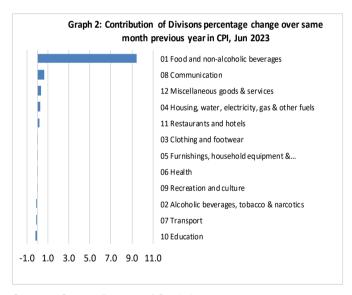

## **Total All Divisions Contribution**

As shown in Graph 2, Food & Non Alcoholic Beverages was the largest contributor to the 10.7 percent rise in the CPI in June 2023, with a contribution of 9.4 percentage-points (pp) to the overall increase in June 2023. The most significant drivers of this within the group were chicken leg quarters (up 29.5%), sugar (up 43.0%), noodle (up 26.0%), fresh fish (up 56.6%), turkey wings (up 29.2%), flour (up 30.3%), onion (up 32.2%), devondale milk (up 34.3%), potatoes (up 40.0%), green banana (up to 37.7%), Chinese cabbage (up 87.9%), cucumber (up 58.4%), tomato (up 71.6%), round cabbage (up 47.7%) and ta'amu which increased more than twice its average price in June 2023.

The next largest contributor was Communication with a contribution of 0.7 percentage-point, increasing 14.0% compared to June 2022. The greatest driver of this increase was mobile phone calling per minute (up 19.5%) and internet (up 15.8%). Miscellaneous goods and services also contributed 0.4 percentage point due to the increase of toilet soap (up 29.8%), hair gel (up 18.7%) and colgate toothpaste (up 14.2%).