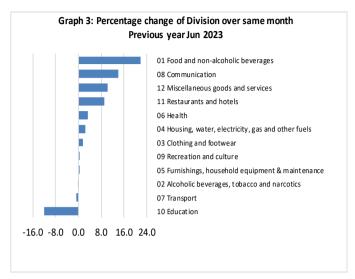

## **Consumer Price Index (% Change)**

Graph 3 shows the percentage change for all Divisions (groups) in June 2023 in comparison to June 2022. Food & Non Alcoholic had the largest increase of 22.0% followed by Communication and Miscellaneous Goods & Services which rose 14.0 and 10.2 percent respectively.

Other groups such as Restaurants, Health, Housing, Water, Electricity Gas & Other Fuel and Clothing & Footwear indices recorded increases of 9.2, 3.3, 2.6, and 1.5 percent respectively, while both Furnishing, Household Equipment & Maintenance and Recreation & Culture indices recorded increases of 0.5 percent each. On the other hand, Education, Transport and Alcoholic Beverages & Tobacco fell 12.0, 0.6 and 0.2 percent in that order.