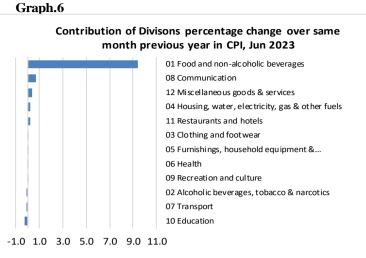

## **Total All Divisions Contribution**

As shown in Graph 2, Food & Non Alcoholic Beverages was the largest contributor to the 10.7 percent rise in the CPI in June 2023, with a contribution of 9.4 percentage-points (pp) to the overall increase in June 2023. The most significant drivers of this within the group were chicken leg quarters (up 29.5%), sugar (up 43.0%), noodle (up 26.0%), fresh fish (up 56.6%), turkey wings (up 29.2%), flour (up 30.3%), onion (up 32.2%), devondale milk (up 34.3%), potatoes (up 40.0%), green banana (up to 37.7%), Chinese cabbage (up 87.9%), cucumber (up 58.4%), tomato (up 71.6%), round cabbage (up 47.7%) and ta'amu which increased more than twice its average price in June 2023.

The next largest contributor was Communication with a contribution of 0.7 percentage-point, increasing 14.0% compared to June 2022. The greatest driver of this increase was mobile phone calling per minute (up 19.5%) and internet (up 15.8%). Miscellaneous goods and services also contributed 0.4 percentage point due to the increase of toilet soap (up 29.8%), hair gel (up 18.7%) and colgate toothpaste (up 14.2%).