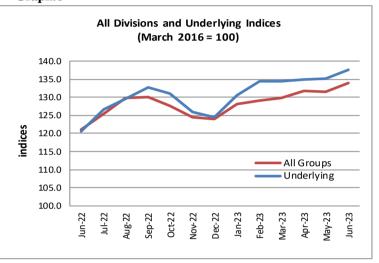

# Underlying Indices 1/

The All Items Underlying Index for June 2023 registered an increase of 14.2 percent when compared to June 2022. It also increased by 0.1 percent when compared to May 2023. Both the Imported and Local Items Underlying Indices recorded increases of 16.3 and 9.3 percent respectively.

### **Inflation Rate**

The average annual inflation rate for the year ended June 2023 was 12.0 percent. For the twelve months ending June 2022, the inflation rate was 8.8 percent. Presented in Graph 4 is the average annual inflation rate (June 2022 - June 2023).

Underlying inflation is a measure of inflation that excludes certain items that face volatile price movements. Underlying inflation eliminates products that can have temporary price shocks because these shocks can diverge from the overall trend of inflation and give a false measure of inflation.