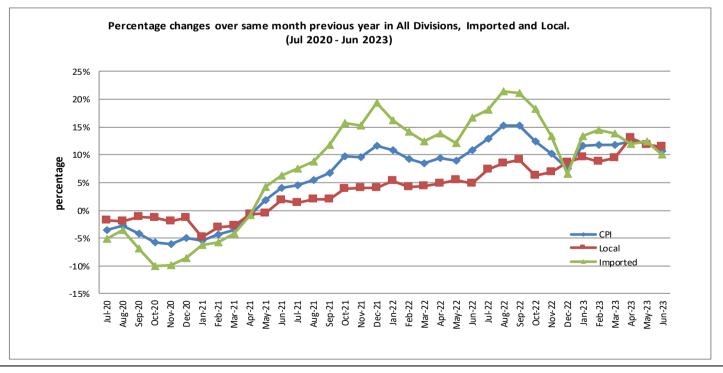

The Imported goods component also contributed to the increase when it went up by 10.0 percent on a year-on-year (y-o-y) basis, due to higher prices for imported food, gas, household furnishing, laptop and toiletries. Graph 1 shows the percentage changes over the same month last year in the CPI by all Divisions from June 2022 to June 2023.

## **Consumer Price Index (% Change)**

Graph 3 shows the percentage change for all Divisions (groups) in June 2023 in comparison to June 2022. Food & Non Alcoholic had the largest increase of 22.0% followed by Communication and Miscellaneous Goods & Services which rose 14.0 and 10.2 percent respectively.